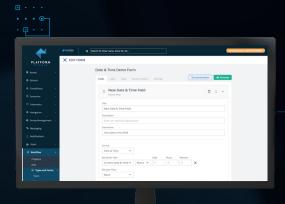

#### POINT, CLICK, BUILD

What you see is what you get with form building in the Platform Science User Portal, our time-saving tool for removing the headaches of building forms while enabling you to focus on other areas.

#### START BUILDING, NO TRAINING NEEDED

Visual Form Builder allows anyone to log in and create a form without the need for training. Its drag-and-drop fields provide easy access to all the options and information you and your drivers need to get the job done.

#### **CAPTURE ALL THE RIGHT INFORMATION**

Our new Visual Form Builder displays all fields and settings with just a couple clicks, making it easier to build forms and reducing the number of steps drivers need to take.